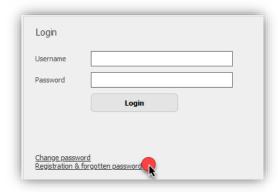

- This will take you through to the MLM Connect Log in page.
- Click on the 'Registration & Forgotten Password' link.