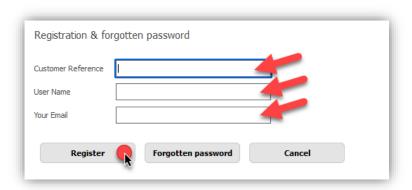

- This will take you through to the MLM Connect Log in page.
- Click on the 'Registration & Forgotten Password' link.

# **MLM Connect Registration User Guide**

• Enter your Customer Reference, a username of your choosing and your registered email address and click Register.

 You will then receive an email with joining instructions including a temporary password. You can now log in with your username (that you created) and temporary password.