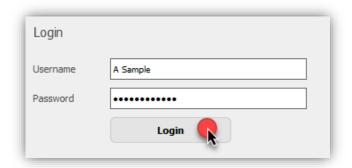

# **MLM Connect Registration User Guide**

• Enter your Customer Reference, a username of your choosing and your registered email address and click Register.

 You will then receive an email with joining instructions including a temporary password. You can now log in with your username (that you created) and temporary password.

You can now access your account online.